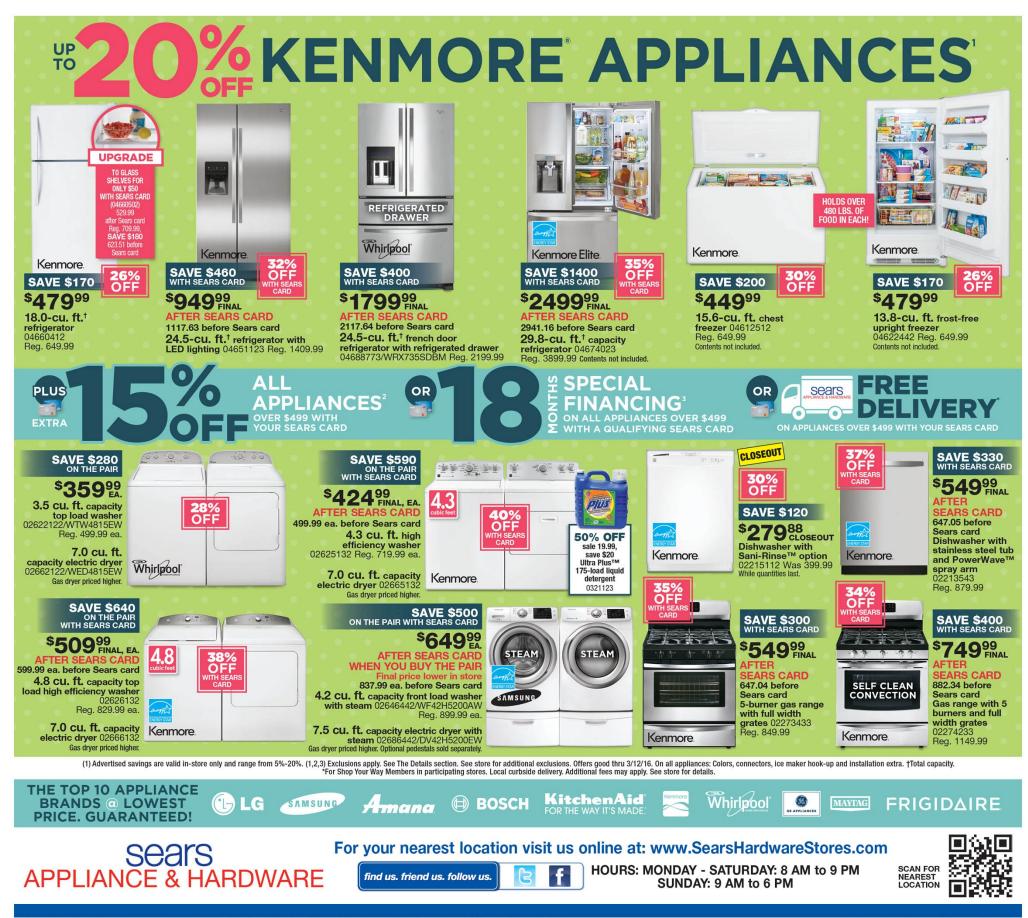

DEFERRED INTEREST DETAILS (when offered): interest will be charged to your account from the purchase date if the purchase balance is not paid in full within the promotional period or if you make a late payment. Minimum payments required. With credit approval, for qualifying purchases made on a Sears card (Sears Commercial One® accounts excluded) Sears Home Improvement Accounts<sup>au</sup> valid on installed sales only. Offer is only valid for consumer accounts in good standing; is subject to change without notice; see store for details. May not be combined with any other promotional offer. Sears cards: As of 12/23/2015, APR\_for purchases: VARIABLE 7.49%-27.49% or NON-VARIABLE 14.00%-29.99%. MINIMUM INTEREST CHARGE: UP TO \$2. See card agreement for details, including the APRs and fees applicable to you. Sears cards are issued by Citibank, N.A. APPLIANCE OFFER: (1) Advertised savings are valid in-store only and range from 5%-20%. (1,2) Bosch<sup>®</sup>, Whirlpool<sup>®</sup>, KitchenAid<sup>®</sup>, Maytag<sup>®</sup>, Amana<sup>®</sup>, LG<sup>®</sup> and Samsung<sup>®</sup> appliances limited to 10% off. Offers exclude Hot Buys, Super Hot Buys, Special Purchases, Jenn-Air<sup>®</sup>, Dacor, GE<sup>®</sup>, GE Profile<sup>TM</sup>, GE Café<sup>TM</sup>, air conditioners, water heaters, water softeners, dehumidifiers, clearance, closeouts and Everyday Great Price items. See store for additional exclusions. Offers good thru 3/12/16. (2) 15% applies to appliance purchases over \$499 and is calculated on purchase price less all coupons, discounts and reward certificates, not including tax, installation or delivery. Cannot be combined with other Sears card discounts. Excludes Sears Commercial One® accounts and Outlet Stores. Sears Home Improvement Accounts applies on installed merchandise only. (3) Offer applies to appliances over \$499