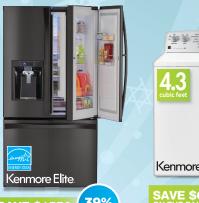

## % APPLIANCES

39% OFF \$242999 FINAL

**AFTER 10% SAVINGS** 

28.5-cu. ft.† black stainless steel french door refrigerator with Grab-N-Go™ Door 04673167 Reg. 3999.99 Contents not included.

Kenmore.

SAVE \$665 ON THE PAIR