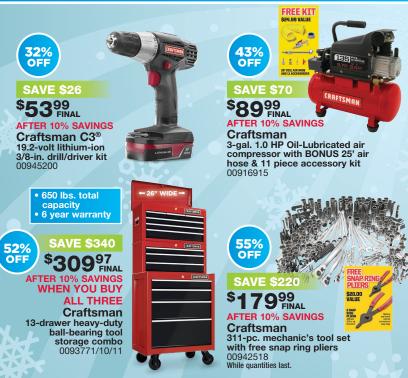

07120381

(1) Advertised savings range from 5%-30%. (1,3,4) Exclusions apply. See The Details section. See store for additional exclusions. Offers good thru 1/21/17. On all appliances: Colors, connectors, ice maker hook-up and installation extra. 'Total capacity. 
\*For Shop Your Way Members in participating stores. Local curbside delivery. Additional fees may apply. See store for details. \*Advertised savings range from 5%-20%. Offer good thru 1/21/17.