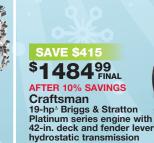

## % APPLIANCES



39% OFF \$242999 FINAL

**AFTER 10% SAVINGS** 

28.5-cu. ft.† black stainless steel french door refrigerator with Grab-N-Go™ Door 04673167 Reg. 3999.99 Contents not included.

Kenmore.

SAVE \$665 ON THE PAIR

\$386<sup>99</sup> FINAL, EA.

AFTER 10% SAVINGS 4.3 cu. ft. high

efficiency washer 02625132 Reg. 719.99 ea.

7.0 cu. ft. capacity electric dryer 02665132 Gas dryer priced higher.

PLUS

FINANCING

**POWER** LAWN & GARDEN



07120381



(1) Advertised savings range from 5%-30%. (1,3,4) Exclusions apply. See The Details section. See store for additional exclusions. Offers good thru 1/21/17. On all appliances: Colors, connectors, ice maker hook-up and installation extra. 'Total capacity. 
\*For Shop Your Way Members in participating stores. Local curbside delivery. Additional fees may apply. See store for details. \*Advertised savings range from 5%-20%. Offer good thru 1/21/17.

INFORTANT SPECIAL FINANCING/DEFERRED INTEREST DETAILS (when offered); Interest will be charged to your account from the purchase date if the purchase balance is not paid in full within the promotional period or if you make a late payment. Minimum payments required. With credit approval, for qualifying purchases made on a Sears card (Se