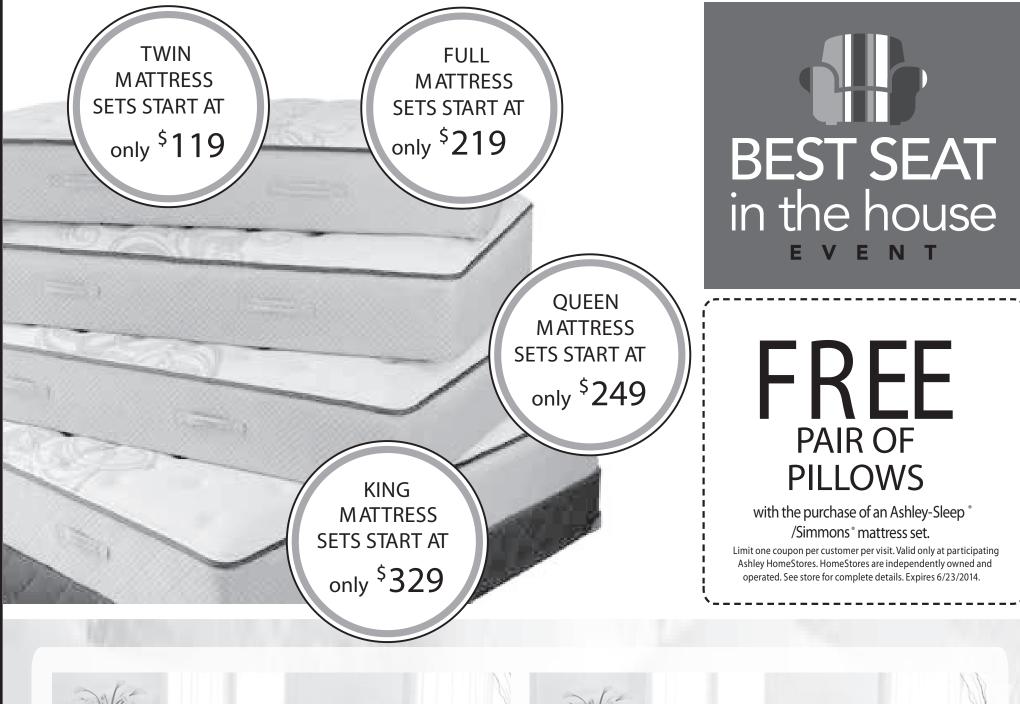

# **BEST SEAT** in the house EVENT

ASHLEY DIRECT PRICE <sup>\$</sup>1,698

Acieona Slate 90" Dual **Reclining Sofa** Buy the sofa and loveseat,

**GET A BONUS RECLINER!** 

**Bonus Value** \$499

Bonus Value \$269

#### MONTHS SPECIAL FINANCING\*

On purchases of \$2,000 or more with your Ashley Furniture Home Store credit card made through 6/23/2014. See store for details.